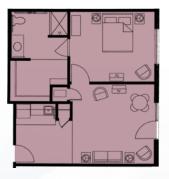

### **Community Map**

| Туре                                 | Sq Ft      | Туре                                     | Sq Ft      |
|--------------------------------------|------------|------------------------------------------|------------|
| One bedroom Medium One Bedroom Large | 429<br>497 | Deluxe One Bedroom<br>Deluxe One Bedroom | 628<br>632 |
| One Bedroom Classic                  | 647        | with living room entry                   | 032        |
| with kitchenette & patio             |            | Deluxe Two Bedroom                       | 987        |

### **One Bedroom Medium**

Foyer Entry with Kitchenette & Patio 429sq.ft.(Handicap Available - 502sq.ft.)

### **One Bedroom Classic**

With Kitchenette & Patio. 647sq.ft.(Handicap Available - 600sq.ft.)

### Deluxe One Bedroom Bay

With Kitchenette & Patio, Living Room Entry. 632sq.ft.

### **One Bedroom Large**

Foyer Entry with Kitchenette & Patio 497sq.ft.(Handicap Available - 415 & 488sq.ft.)

### **Deluxe One Bedroom Bay**

With Kitchenette & Patio, Kitchen Entry. 628sq.ft.

### **Deluxe Two Bedroom B**

With Two Bedrooms, Two Deluxe B & Covered Patio. 987sq.ft.

Hearthside Senior Living has abundant amenities. Beautiful ground level apartment style living, available in multiple sizes and floor plans to meet your individual needs. These apartments can be personalized with your decor and furniture and also offer private patios. It is our goal to help you live as independently as possible. Our caring staff is committed to your well-being and happiness.