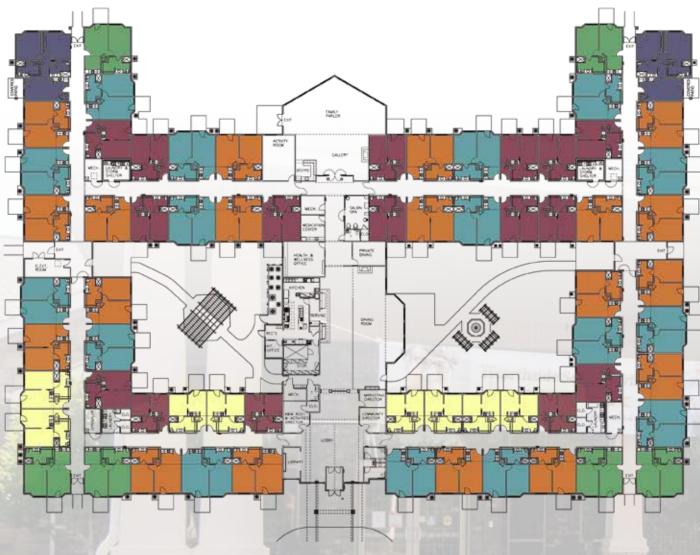

### **Community Map**

| Туре                                 | Sq Ft      | Туре                                     | Sq Ft      |
|--------------------------------------|------------|------------------------------------------|------------|
| One bedroom Medium One Bedroom Large | 429<br>497 | Deluxe One Bedroom<br>Deluxe One Bedroom | 628<br>632 |
| One Bedroom Classic                  | 647        | with living room entry                   | 032        |
| with kitchenette & patio             |            | Deluxe Two Bedroom                       | 987        |

### **One Bedroom Medium**

Foyer Entry with Kitchenette & Patio 429sq.ft.(Handicap Available - 502sq.ft.)

### **One Bedroom Classic**

With Kitchenette & Patio. 647sq.ft.(Handicap Available - 600sq.ft.)

### Deluxe One Bedroom Bay

With Kitchenette & Patio, Living Room Entry. 632sq.ft.

### **One Bedroom Large**

Foyer Entry with Kitchenette & Patio 497sq.ft.(Handicap Available - 415 & 488sq.ft.)

### **Deluxe One Bedroom Bay**

With Kitchenette & Patio, Kitchen Entry. 628sq.ft.

### **Deluxe Two Bedroom B**

With Two Bedrooms, Two Deluxe B & Covered Patio. 987sq.ft.

Hearthside Senior Living has abundant amenities. Beautiful ground level apartment style living, available in multiple sizes and floor plans to meet your individual needs. These apartments can be personalized with your decor and furniture and also offer private patios. It is our goal to help you live as independently as possible. Our caring staff is committed to your well-being and happiness.