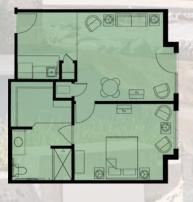

### Deluxe One Bedroom Bay

With Kitchenette & Patio, Living Room Entry. 632sq.ft.

### **Deluxe One Bedroom Bay**

With Kitchenette & Patio, Kitchen Entry. 628sq.ft.