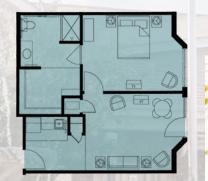

### **Community Map**

| Туре                                 | Sq Ft      | Туре                                     | Sq Ft      |
|--------------------------------------|------------|------------------------------------------|------------|
| One bedroom Medium One Bedroom Large | 429<br>497 | Deluxe One Bedroom<br>Deluxe One Bedroom | 628<br>632 |
| One Bedroom Classic                  | 647        | with living room entry                   | 032        |
| with kitchenette & patio             |            | Deluxe Two Bedroom                       | 987        |

### **One Bedroom Medium**

Foyer Entry with Kitchenette & Patio 429sq.ft.(Handicap Available - 502sq.ft.)

### **One Bedroom Classic**

With Kitchenette & Patio. 647sq.ft.(Handicap Available - 600sq.ft.)

### Deluxe One Bedroom Bay

With Kitchenette & Patio, Living Room Entry. 632sq.ft.

### **One Bedroom Large**

Foyer Entry with Kitchenette & Patio 497sq.ft.(Handicap Available - 415 & 488sq.ft.)

### **Deluxe One Bedroom Bay**

With Kitchenette & Patio, Kitchen Entry. 628sq.ft.

### **Deluxe Two Bedroom B**

With Two Bedrooms, Two Deluxe B & Covered Patio. 987sq.ft.

Hearthside Senior Living has abundant amenities. Beautiful ground level apartment style living, available in multiple sizes and floor plans to meet your individual needs. These apartments can be personalized with your decor and furniture and also offer private patios. It is our goal to help you live as independently as possible. Our caring staff is committed to your well-being and happiness.