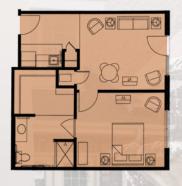

### Deluxe One Bedroom Bay

With Kitchenette & Patio, Living Room Entry. 632sq.ft.

### **Deluxe One Bedroom Bay**

With Kitchenette & Patio, Kitchen Entry. 628sq.ft.