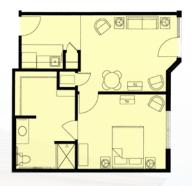

### Deluxe One Bedroom Bay

With Kitchenette & Patio, Living Room Entry. 632sq.ft.

### **Deluxe One Bedroom Bay**

With Kitchenette & Patio, Kitchen Entry. 628sq.ft.