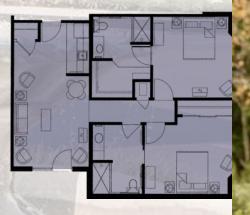

### **Community Map**

| Туре                                 | Sq Ft      | Туре                                     | Sq Ft      |
|--------------------------------------|------------|------------------------------------------|------------|
| One bedroom Medium One Bedroom Large | 429<br>497 | Deluxe One Bedroom<br>Deluxe One Bedroom | 628<br>632 |
| One Bedroom Classic                  | 647        | with living room entry                   | 032        |
| with kitchenette & patio             |            | Deluxe Two Bedroom                       | 987        |

### **One Bedroom Medium**

Foyer Entry with Kitchenette & Patio 429sq.ft.(Handicap Available - 502sq.ft.)

### **One Bedroom Classic**

With Kitchenette & Patio. 647sq.ft.(Handicap Available - 600sq.ft.)

### Deluxe One Bedroom Bay

With Kitchenette & Patio, Living Room Entry. 632sq.ft.

### **One Bedroom Large**

Foyer Entry with Kitchenette & Patio 497sq.ft.(Handicap Available - 415 & 488sq.ft.)

### **Deluxe One Bedroom Bay**

With Kitchenette & Patio, Kitchen Entry. 628sq.ft.

### **Deluxe Two Bedroom B**

With Two Bedrooms, Two Deluxe B & Covered Patio. 987sq.ft.

Hearthside Senior Living has abundant amenities. Beautiful ground level apartment style living, available in multiple sizes and floor plans to meet your individual needs. These apartments can be personalized with your decor and furniture and also offer private patios. It is our goal to help you live as independently as possible. Our caring staff is committed to your well-being and happiness.